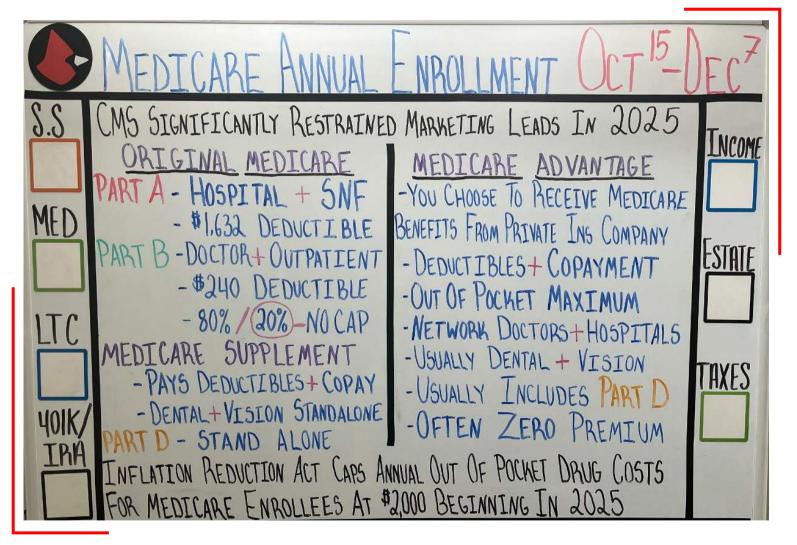

## Medicare Annual Enrollment Oct 15-Dec 7

In our video with the same title, Hans and Tom use the board below to discuss Medicare updates and the important information for you to understand.

Information provided is not intended as tax or legal advice and should not be relied on as such. You are encouraged to seek tax or legal advice from an independent professional.